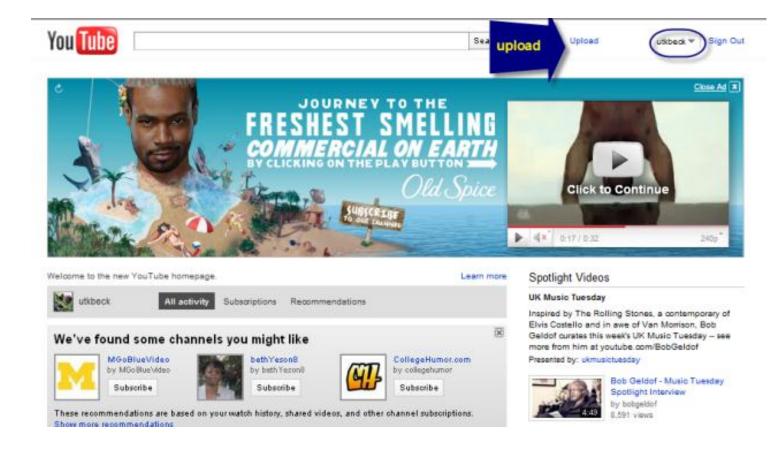

## **Edited Photo**



# Add Special Effects



# Upload to Wiki

- On the Wiki page, switch to Edit.
- Use Page tools on the Right Side of Page.
- Click Images and Files.
- Click Upload Files.
- Locate photo.
- Click Open.



# Uploading Video to YouTube for the Wiki

- First, you need a YouTube account.
- Go to <a href="http://www.youtube.com/">http://www.youtube.com/</a>
- You may be asked to provide a Google or G-mail account and you may be asked to provide your cell phone number.
- Your video must be smaller than 2GB in size, less than 15 minutes, and in an acceptable file format. (.AVI, .WMV, .FLV, .MPEG4, .MOV, 3GPP, .MPEGPS).

# NOTE: You can upload up to 10 videos in a single uploading session!

## **Create Account**



# Click the *Upload* link at the top of any YouTube page.



# Click the *Upload video* button to browse for the video file on your computer.



Need more help? Watch this video or visit the Creator's Corner.

Upload problems? Try the basic uploader (works on older computers and web browsers).

### Select the file and click Open.

| You Tube             | Search                                                                                      | Browse Upload utkbeck - Sign Out                                                                                                                                              |  |  |  |  |
|----------------------|---------------------------------------------------------------------------------------------|-----------------------------------------------------------------------------------------------------