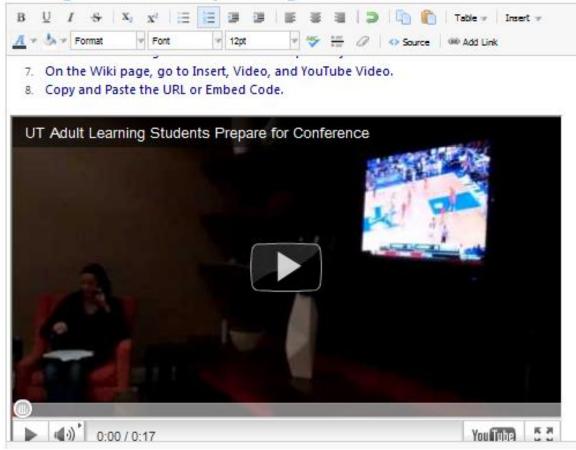

|                  |  |  |  |  |

# Share with URL or Embed



# Upload video to wiki in Edit mode



# Add URL or Embed Code

### Copy and paste either the URL or Embed Code.

| Insert Plugin                                                                      | 0                |
|------------------------------------------------------------------------------------|------------------|
| Find the video you want on <u>YouTube</u> , copy the Embed code or URL, a<br>here: | nd paste it      |
| http://www.youtube.com/watch?v=-<br>cb3eL9AHE8                                     |                  |
| Next »                                                                             | or <u>cancel</u> |

# YouTube Video Will Appear!

#### Editing Photos and Uploading Video to YouTube for Wiki