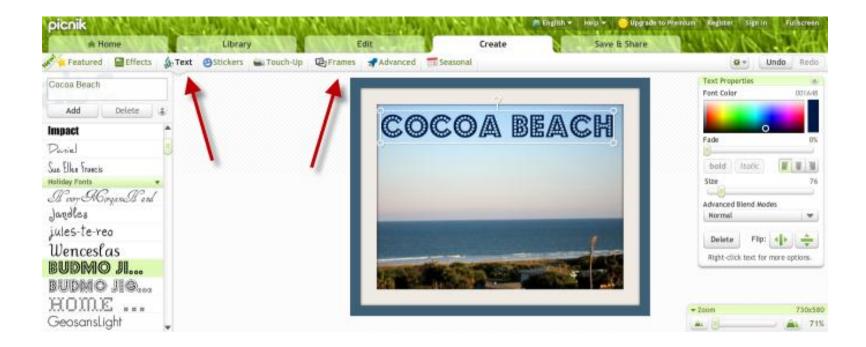

Photos and Uploading Video to YouTube for the Wiki

Becky Smeltzer The University of Tennessee February 9, 2011

# For Photo Editing, Use Picnik

- <u>http://www.picnik.com/</u>
- Free accounts are available.
- Registration is NOT required, but you can do more cool things, if you go through the simple registration process.

# Picnik

### Photo editing made fun

Picnik makes your photos fabulous with easy to use yet powerful editing tools. Tweak to your hea content, then get creative with oodles of effects, fonts, shapes, and frames.

#### It's fast, easy, and fun.



# Upload a Photo

Grab photos from your desktop, Picasa, facebook, flickr, photobucket, or wherever you store them.



# Edit Photo

• Edit in real time--crop, resize, rotate.



## **Edited Photo**



# Add Special Effects



# Upload to Wiki

- On the Wiki page, switch to Edit.
- Use Page tools on the Right Side of Page.
- Click Images and Files.
- Click Upload Files.
- Locate photo.
- Click Open.



# Uploading Video to YouTube for the Wiki

- First, you need a YouTube account.
- Go to <a href="http://www.youtube.com/">http://www.youtube.com/</a>
- You may be asked to provide a Google or G-mail account and you may be asked to provide your cell phone number.
- Your video must be smaller than 2GB in size, less than 15 minutes, and in an acceptable file format. (.AVI, .WMV, .FLV, .MPEG4, .MOV, 3GPP, .MPEGPS).

# NOTE: You can upload up to 10 videos in a single uploading session!

## **Create Account**



# Click the *Upload* link at the top of any YouTube page.



# Click the *Upload video* button to browse fo