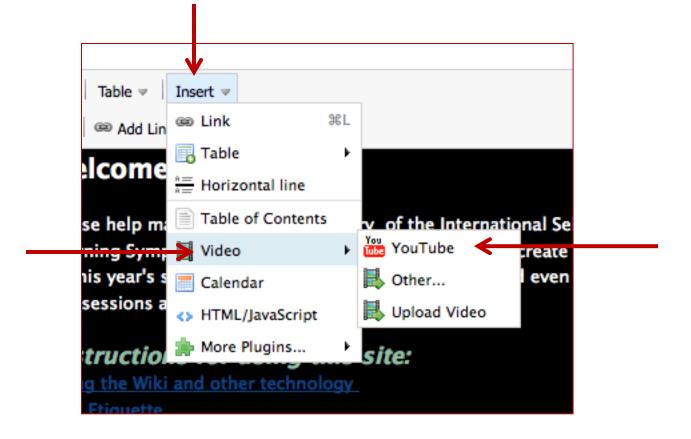

# Upload video to wiki in Edit mode

# Add URL or Embed Code

### Copy and paste either the URL or Embed Code.

| Insert Plugin                                                                      | 0                |
|------------------------------------------------------------------------------------|------------------|
| Find the video you want on <u>YouTube</u> , copy the Embed code or URL, a<br>here: | nd paste it      |
| http://www.youtube.com/watch?v=-<br>cb3eL9AHE8                                     |                  |
| Next »                                                                             | or <u>cancel</u> |