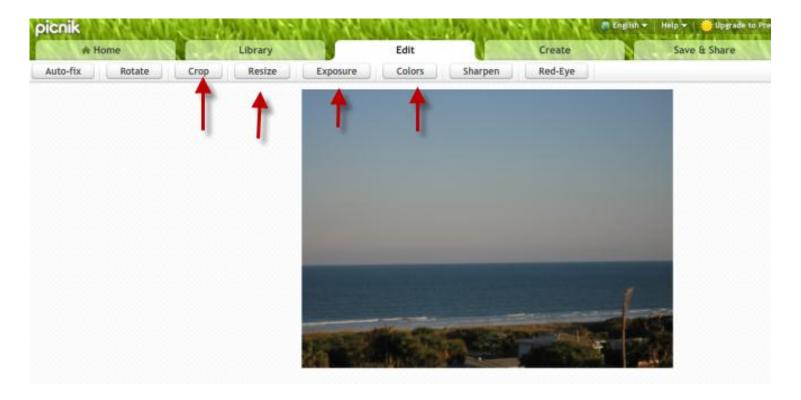

# Editing Photos and Uploading Video to YouTube for the Wiki

Becky Smeltzer The University of Tennessee February 9, 2011

# For Photo Editing, Use Picnik

- <u>http://www.picnik.com/</u>
- Free accounts are available.
- Registration is NOT required, but you can do more cool things, if you go through the simple registration process.

# Picnik

### Photo editing made fun

Picnik makes your photos fabulous with easy to use yet powerful editing tools. Tweak to your hea content, then get creative with oodles of effects, fonts, shapes, and frames.

#### It's fast, easy, and fun.



# Upload a Photo

Grab photos from your desktop, Picasa, facebook, flickr, photobucket, or wherever you store them.



# Edit Photo

• Edit in real time--crop, resize, rotate.



## **Edited Photo**



# Add Special Effects



# Upload to Wiki

- On the Wiki page, switch to Edit.
- Use Page tools on the Right Side of Page.
- Click Images and Files.
- Click Upload Files.
- Locate photo.
- Click Open.



# Uploading Video to YouTube for the Wiki

- First, you need a YouTube account.
- Go to <a href="http://www.youtube.com/">http://www.youtube.com/</a>
- You may be asked to provide a Google or G-mail account and you may be asked to provide your cell phone number.
- Your video must be smaller than 2GB in size, less than 15 minutes, and in an acceptable file format. (.AVI, .WMV, .FLV, .MPEG4, .MOV, 3GPP, .MPEGPS).

# NOTE: You can upload up to 10 videos in a single uploading session!

## **Create Account**



# Click the *Upload* link at the top of any YouTube page.