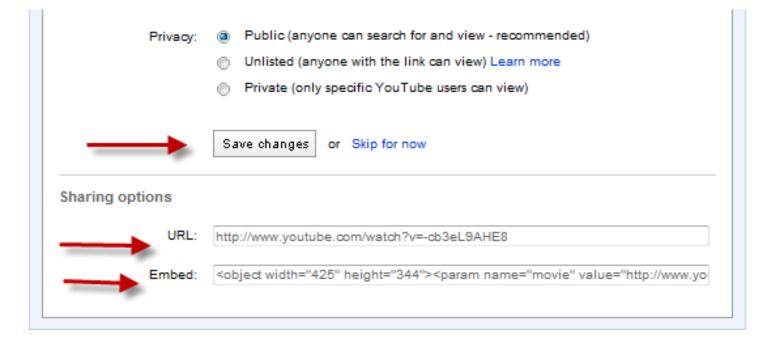

# Click the *Save changes* button to save the updates you made to the video file.

| UT Adult Learning Students Prepare for Conference(19.87M) |                                                                           |                      |                  |  |  |  |  |
|-----------------------------------------------------------|---------------------------------------------------------------------------|----------------------|------------------|--|--|--|--|
|                                                           | e live in a moment at:<br>.be.com/watch?v≕cb3eL9AHE8                      | $\supset$            | X                |  |  |  |  |
| Upload progress:                                          | 1                                                                         | 100%                 | Upload details 😸 |  |  |  |  |
| Preview:                                                  | Processing 100% — Processing compl                                        | eted                 |                  |  |  |  |  |
| Video information ar                                      | d privacy settings 🗟                                                      |                      |                  |  |  |  |  |
| Title:                                                    | UT Adult Learning Students Prepare for                                    | r Conference         |                  |  |  |  |  |
| Description:                                              | 25th Anniversary of the International S<br>February 9-12, 2011            | elf-Directed Learnin | g Symposium, 🔺   |  |  |  |  |
| Tags:                                                     | ISDLS, University of Tennessee                                            |                      |                  |  |  |  |  |
| Category:                                                 | Select a category 💌                                                       |                      |                  |  |  |  |  |
| Privacy:                                                  | Public (anyone can search for and                                         |                      | ed)              |  |  |  |  |
|                                                           | Unlisted (anyone with the link can     Private (only specific YouTube use |                      |                  |  |  |  |  |
|                                                           | Save changes or Skip for now                                              |                      |                  |  |  |  |  |

# Share with URL or Embed

# Add URL or Embed Code