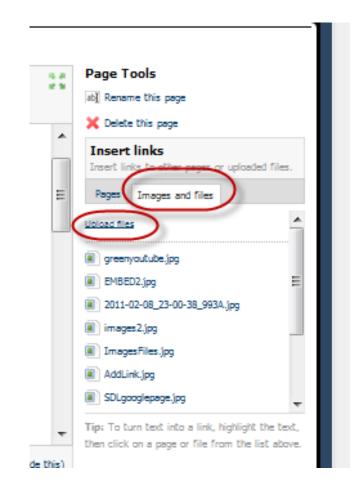

# Upload to Wiki

- On the Wiki page, switch to Edit.
- Use Page tools on the Right Side of Page.
- Click Images and Files.
- Click Upload Files.
- Locate photo.
- Click Open.