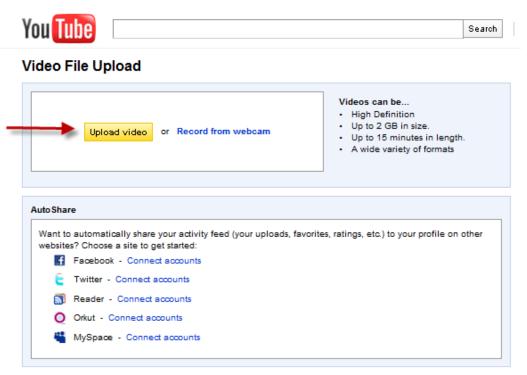

# Click the *Upload video* button to browse for the video file on your computer.

Need more help? Watch this video or visit the Creator's Corner.

Upload problems? Try the basic uploader (works on older computers and web browsers).