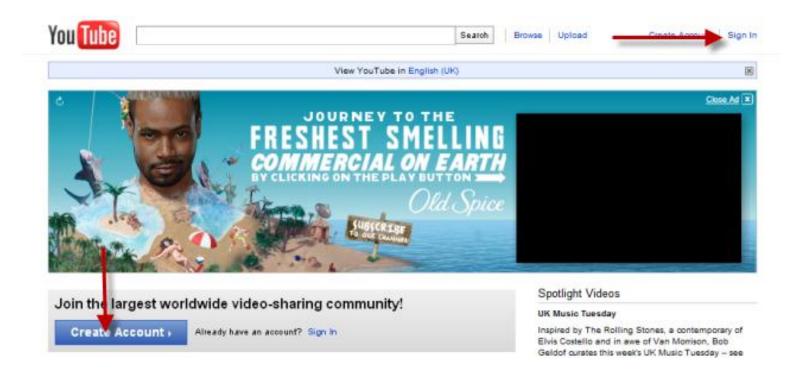

# Uploading Video to YouTube for the Wiki

- First, you need a YouTube account.
- Go to <a href="http://www.youtube.com/">http://www.youtube.com/</a>
- You may be asked to provide a Google or G-mail account and you may be asked to provide your cell phone number.
- Your video must be smaller than 2GB in size, less than 15 minutes, and in an acceptable file format. (.AVI, .WMV, .FLV, .MPEG4, .MOV, 3GPP, .MPEGPS).

## **Create Account**